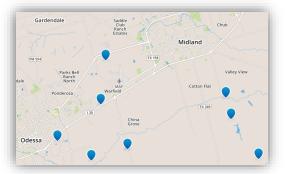

Once on the maps tab, you will see blue pins indicating the location of all your installed sites. If you click on each pin, the name of the location will populate. You can also use the search bar to search for a specific site for quicker locating purposes. Use your mouse scroll bar to zoom in and out of the map. Click and drag with your mouse to move around the map.