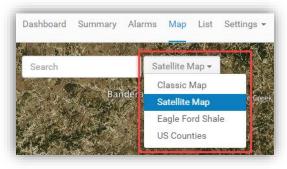

You also have the ability to change the look of the map. Next to the search bar, click the dropdown option to change the view between satellite and classic map views.